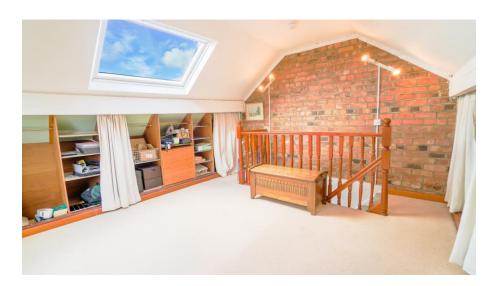

## 46 Seymour Road, West Bridgford, NG2 5EF

Imperial Villas was built in 1902 and is a simply stunning semi-detached family home that boasts lovely period features and a 90 foot West facing rear garden. Laid over three floors with an impressive 26ft double reception room and kitchen diner to the ground floor, two double bedrooms & spacious family bathroom to the first floor and to the top floor is an attic room that we believe was built as a bedroom at the time with original staircase and side window. However this bedroom is open to the staircase so would benefit from a stud wall being erected if to be used as a bedroom. Gas central heating and double glazing. Cellar with power. Excellent school catchment in popular Lady Bay.

## **Accommodation & Amenities**

- An Immaculately Presented Three Storey Period Home
- Popular West Bridgford Location
- Beautiful Period Features Throughout
- Two Reception Rooms & Kitchen Diner
- 90 Ft. Westerly Facing Rear Garden
- Two Bedrooms & Attic Room/3rd Bed
- Cellars with Power & Lighting. New Roof 2020
- Highly Sought After West Bridgford Location
- Within School Ctachment for Lady Bay Primary & Rushcliffe Spencer Academy

1ST FLOOR 414 sq.ft, (38.5 sq.m.) approx.

ATTIC ROOM 1310° x 1224° 4.21m x 3.76m

2ND FLOOR 170 sq.ft. (15.8 sq.m.) approx

TOTAL FLOOR AREA. 1088 s.g.ft. (99.2 sq.m.) approx.

White every interport has been made to ensure the accessory of the foreigne contained hore. Resistance of does, ventioner, from and any other ferms are approximate and no responsibility to been for any energiated processors or resistance in the contained processors are increased and in the contained processors or resistance. This pain lost liberature purposes only and advaled be used as such by an propertive purchaser. The services, systems and applicances shriven have not been tested and no guarant as to the made and the contained and processors.