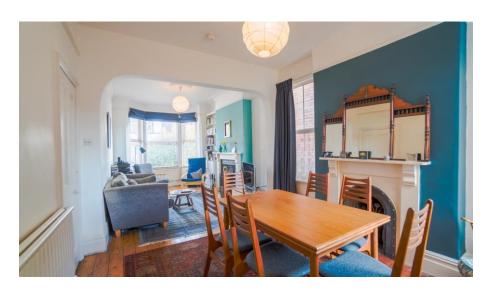

## 46 Seymour Road, West Bridgford, NG2 5EF

Imperial Villas was built in 1902 and is a simply stunning semi-detached family home that boasts lovely period features and a 90 foot West facing rear garden. Laid over three floors with an impressive 26ft double reception room and kitchen diner to the ground floor, two double bedrooms & spacious family bathroom to the first floor and to the top floor is an attic room that we believe was built as a bedroom at the time with original staircase and side window. However this bedroom is open to the staircase so would benefit from a stud wall being erected if to be used as a bedroom. Gas central heating and double glazing. Cellar with power. Excellent school catchment in popular Lady Bay.

## **Accommodation & Amenities**

- An Immaculately Presented Three Storey Period Home
- Popular West Bridgford Location
- Beautiful Period Features Throughout
- Two Reception Rooms & Kitchen Diner
- 90 Ft. Westerly Facing Rear Garden
- Two Bedrooms & Attic Room/3rd Bed
- Cellars with Power & Lighting. New Roof 2020
- Highly Sought After West Bridgford Location
- Within School Ctachment for Lady Bay Primary & Rushcliffe Spencer Academy