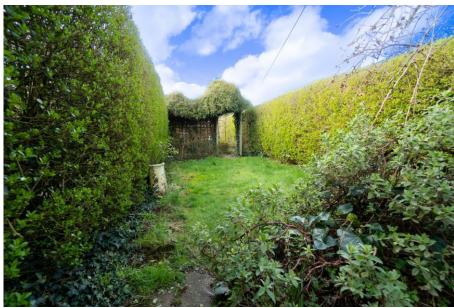

## 46 Seymour Road, West Bridgford, NG2 5EF

Imperial Villas was built in 1902 and is a simply stunning semi-detached family home that boasts lovely period features and a 90 foot West facing rear garden. Laid over three floors with an impressive 26ft double reception room and kitchen diner to the ground floor, two double bedrooms & spacious family bathroom to the first floor and to the top floor is an attic room that we believe was built as a bedroom at the time with original staircase and side window. However this bedroom is open to the staircase so would benefit from a stud wall being erected if to be used as a bedroom. Gas central heating and double glazing. Cellar with power. Excellent school catchment in popular Lady Bay.

## **Accommodation & Amenities**

- An Immaculately Presented Three Storey Period Home
- Popular West Bridgford Location
- Beautiful Period Features Throughout
- Two Reception Rooms & Kitchen Diner
- 90 Ft. Westerly Facing Rear Garden
- Two Bedrooms & Attic Room/3rd Bed
- Cellars with Power & Lighting. New Roof 2020
- Highly Sought After West Bridgford Location
- Within School Ctachment for Lady Bay Primary & Rushcliffe Spencer Academy