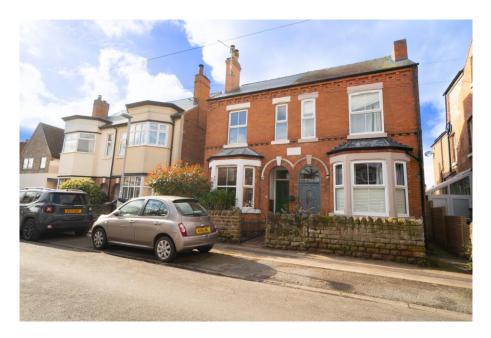

## 46 Seymour Road, West Bridgford, NG2 5EF

Imperial Villas was built in 1902 and is a simply stunning semi-detached family home that boasts lovely period features and a 90 foot West facing rear garden. Laid over three floors with an impressive 26ft double reception room and kitchen diner to the ground floor, two double bedrooms & spacious family bathroom to the first floor and to the top floor is an attic room that we believe was built as a bedroom at the time with original staircase and side window. However this bedroom is open to the staircase so would benefit from a stud wall being erected if to be used as a bedroom. Gas central heating and double glazing. Cellar with power. Excellent school catchment in popular Lady Bay.

## **Accommodation & Amenities**

- An Immaculately Presented Three Storey Period Home
- Popular West Bridgford Location
- Beautiful Period Features Throughout
- Two Reception Rooms & Kitchen Diner
- 90 Ft. Westerly Facing Rear Garden
- Two Bedrooms & Attic Room/3rd Bed
- Cellars with Power & Lighting. New Roof 2020
- Highly Sought After West Bridgford Location
- Within School Ctachment for Lady Bay Primary & Rushcliffe Spencer Academy