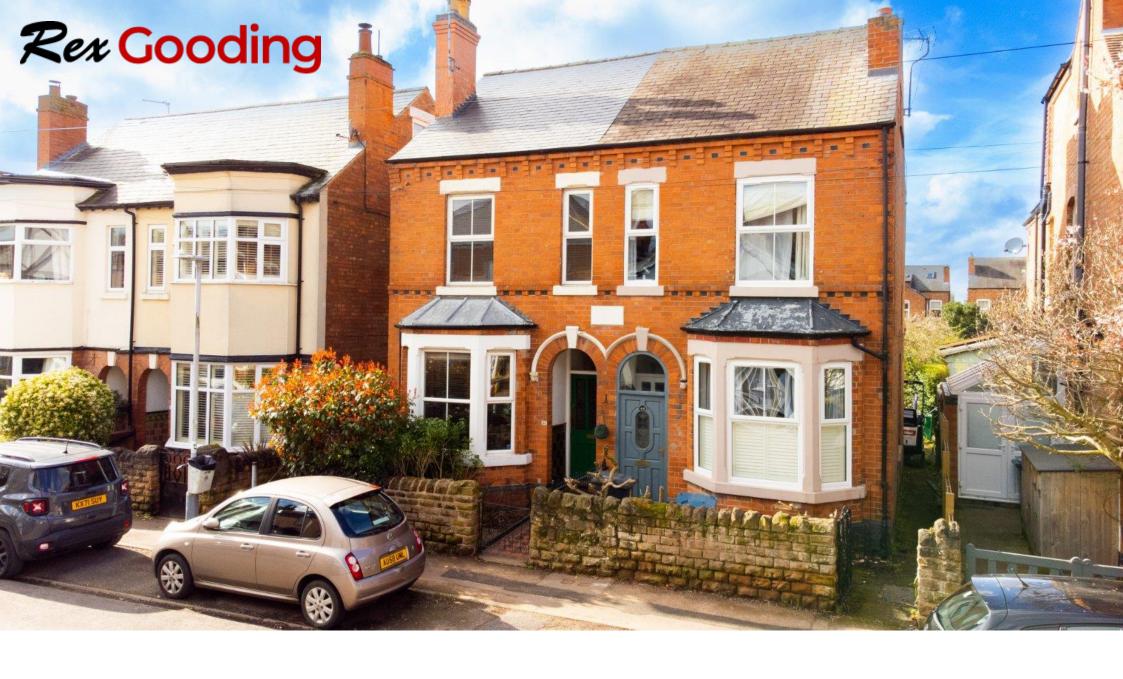

## 46 Seymour Road, West Bridgford, NG2 5EF

Imperial Villas was built in 1902 and is a simply stunning semi-detached family home that boasts lovely period features and a 90 foot West facing rear garden. Laid over three floors with an impressive 26ft double reception room and kitchen diner to the ground floor, two double bedrooms & spacious family bathroom to the first floor and to the top floor is an attic room that we believe was built as a bedroom at the time with original staircase and side window. However this bedroom is open to the staircase so would benefit from a stud wall being erected if to be used as a bedroom. Gas central heating and double glazing. Cellar with power. Excellent school catchment in popular Lady Bay.

## **Accommodation & Amenities**

- An Immaculately Presented Three Storey Period Home
- Popular West Bridgford Location
- Beautiful Period Features Throughout
- Two Reception Rooms & Kitchen Diner
- 90 Ft. Westerly Facing Rear Garden
- Two Bedrooms & Attic Room/3rd Bed
- Cellars with Power & Lighting. New Roof 2020
- Highly Sought After West Bridgford Location
- Within School Ctachment for Lady Bay Primary & Rushcliffe Spencer Academy