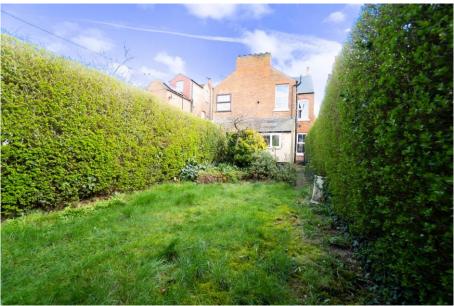

## 46 Seymour Road, West Bridgford, NG2 5EF

Imperial Villas was built in 1902 and is a simply stunning semi-detached family home that boasts lovely period features and a 90 foot West facing rear garden. Laid over three floors with an impressive 26ft double reception room and kitchen diner to the ground floor, two double bedrooms & spacious family bathroom to the first floor and to the top floor is an attic room that we believe was built as a bedroom at the time with original staircase and side window. However this bedroom is open to the staircase so would benefit from a stud wall being erected if to be used as a bedroom. Gas central heating and double glazing. Cellar with power. Excellent school catchment in popular Lady Bay.

## **Accommodation & Amenities**

- An Immaculately Presented Three Storey Period Home
- Popular West Bridgford Location
- Beautiful Period Features Throughout
- Two Reception Rooms & Kitchen Diner
- 90 Ft. Westerly Facing Rear Garden
- Two Bedrooms & Attic Room/3rd Bed
- Cellars with Power & Lighting. New Roof 2020
- Highly Sought After West Bridgford Location
- Within School Ctachment for Lady Bay Primary & Rushcliffe Spencer Academy