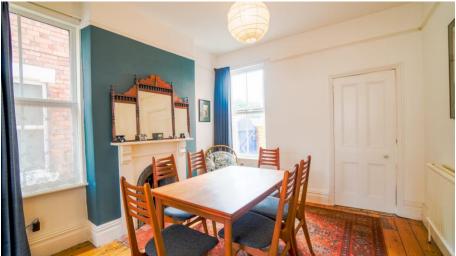

## 46 Seymour Road, West Bridgford, NG2 5EF

Imperial Villas was built in 1902 and is a simply stunning semi-detached family home that boasts lovely period features and a 90 foot West facing rear garden. Laid over three floors with an impressive 26ft double reception room and kitchen diner to the ground floor, two double bedrooms & spacious family bathroom to the first floor and to the top floor is an attic room that we believe was built as a bedroom at the time with original staircase and side window. However this bedroom is open to the staircase so would benefit from a stud wall being erected if to be used as a bedroom. Gas central heating and double glazing. Cellar with power. Excellent school catchment in popular Lady Bay.

## **Accommodation & Amenities**

- An Immaculately Presented Three Storey Period Home
- Popular West Bridgford Location
- Beautiful Period Features Throughout
- Two Reception Rooms & Kitchen Diner
- 90 Ft. Westerly Facing Rear Garden
- Two Bedrooms & Attic Room/3rd Bed
- Cellars with Power & Lighting. New Roof 2020
- Highly Sought After West Bridgford Location
- Within School Ctachment for Lady Bay Primary & Rushcliffe Spencer Academy