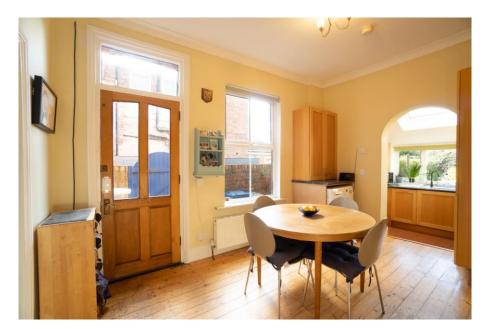

## 46 Seymour Road, West Bridgford, NG2 5EF

Imperial Villas was built in 1902 and is a simply stunning semi-detached family home that boasts lovely period features and a 90 foot West facing rear garden. Laid over three floors with an impressive 26ft double reception room and kitchen diner to the ground floor, two double bedrooms & spacious family bathroom to the first floor and to the top floor is an attic room that we believe was built as a bedroom at the time with original staircase and side window. However this bedroom is open to the staircase so would benefit from a stud wall being erected if to be used as a bedroom. Gas central heating and double glazing. Cellar with power. Excellent school catchment in popular Lady Bay.

## **Accommodation & Amenities**

- An Immaculately Presented Three Storey Period Home
- Popular West Bridgford Location
- Beautiful Period Features Throughout
- Two Reception Rooms & Kitchen Diner
- 90 Ft. Westerly Facing Rear Garden
- Two Bedrooms & Attic Room/3rd Bed
- Cellars with Power & Lighting. New Roof 2020
- Highly Sought After West Bridgford Location
- Within School Ctachment for Lady Bay Primary & Rushcliffe Spencer Academy