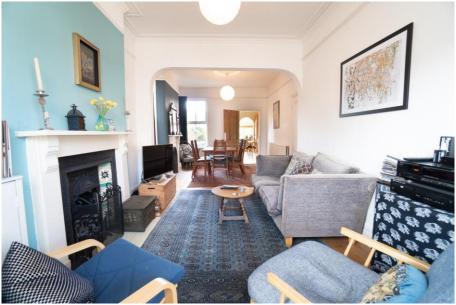

## 46 Seymour Road, West Bridgford, NG2 5EF

Imperial Villas was built in 1902 and is a simply stunning semi-detached family home that boasts lovely period features and a 90 foot West facing rear garden. Laid over three floors with an impressive 26ft double reception room and kitchen diner to the ground floor, two double bedrooms & spacious family bathroom to the first floor and to the top floor is an attic room that we believe was built as a bedroom at the time with original staircase and side window. However this bedroom is open to the staircase so would benefit from a stud wall being erected if to be used as a bedroom. Gas central heating and double glazing. Cellar with power. Excellent school catchment in popular Lady Bay.

## **Accommodation & Amenities**

- An Immaculately Presented Three Storey Period Home
- Popular West Bridgford Location
- Beautiful Period Features Throughout
- Two Reception Rooms & Kitchen Diner
- 90 Ft. Westerly Facing Rear Garden
- Two Bedrooms & Attic Room/3rd Bed
- Cellars with Power & Lighting. New Roof 2020
- Highly Sought After West Bridgford Location
- Within School Ctachment for Lady Bay Primary & Rushcliffe Spencer Academy