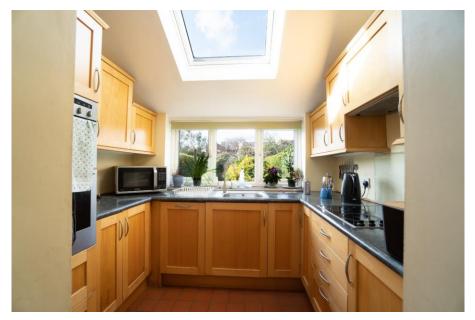

## 46 Seymour Road, West Bridgford, NG2 5EF

Imperial Villas was built in 1902 and is a simply stunning semi-detached family home that boasts lovely period features and a 90 foot West facing rear garden. Laid over three floors with an impressive 26ft double reception room and kitchen diner to the ground floor, two double bedrooms & spacious family bathroom to the first floor and to the top floor is an attic room that we believe was built as a bedroom at the time with original staircase and side window. However this bedroom is open to the staircase so would benefit from a stud wall being erected if to be used as a bedroom. Gas central heating and double glazing. Cellar with power. Excellent school catchment in popular Lady Bay.

## **Accommodation & Amenities**

- An Immaculately Presented Three Storey Period Home
- Popular West Bridgford Location
- Beautiful Period Features Throughout
- Two Reception Rooms & Kitchen Diner
- 90 Ft. Westerly Facing Rear Garden
- Two Bedrooms & Attic Room/3rd Bed
- Cellars with Power & Lighting. New Roof 2020
- Highly Sought After West Bridgford Location
- Within School Ctachment for Lady Bay Primary & Rushcliffe Spencer Academy