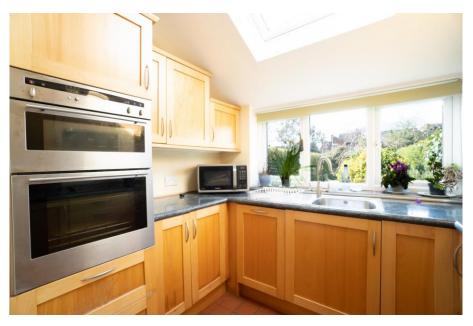

## 46 Seymour Road, West Bridgford, NG2 5EF

Imperial Villas was built in 1902 and is a simply stunning semi-detached family home that boasts lovely period features and a 90 foot West facing rear garden. Laid over three floors with an impressive 26ft double reception room and kitchen diner to the ground floor, two double bedrooms & spacious family bathroom to the first floor and to the top floor is an attic room that we believe was built as a bedroom at the time with original staircase and side window. However this bedroom is open to the staircase so would benefit from a stud wall being erected if to be used as a bedroom. Gas central heating and double glazing. Cellar with power. Excellent school catchment in popular Lady Bay.

## **Accommodation & Amenities**

- An Immaculately Presented Three Storey Period Home
- Popular West Bridgford Location
- Beautiful Period Features Throughout
- Two Reception Rooms & Kitchen Diner
- 90 Ft. Westerly Facing Rear Garden
- Two Bedrooms & Attic Room/3rd Bed
- Cellars with Power & Lighting. New Roof 2020
- Highly Sought After West Bridgford Location
- Within School Ctachment for Lady Bay Primary & Rushcliffe Spencer Academy