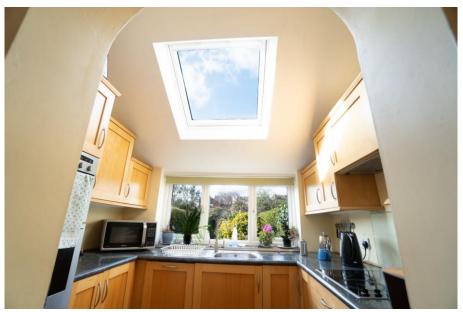

## 46 Seymour Road, West Bridgford, NG2 5EF

Imperial Villas was built in 1902 and is a simply stunning semi-detached family home that boasts lovely period features and a 90 foot West facing rear garden. Laid over three floors with an impressive 26ft double reception room and kitchen diner to the ground floor, two double bedrooms & spacious family bathroom to the first floor and to the top floor is an attic room that we believe was built as a bedroom at the time with original staircase and side window. However this bedroom is open to the staircase so would benefit from a stud wall being erected if to be used as a bedroom. Gas central heating and double glazing. Cellar with power. Excellent school catchment in popular Lady Bay.