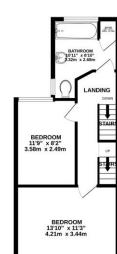

1ST FLOOR 414 sq.ft, (38.5 sq.m.) approx.

ATTIC ROOM 1310° x 1224° 4.21m x 3.76m

2ND FLOOR 170 sq.ft. (15.8 sq.m.) approx

TOTAL FLOOR AREA. 1088 s.g.ft. (99.2 sq.m.) approx.

White every interport has been made to ensure the accessory of the foreigne contained hore. Resistance of does, ventioner, from and any other ferms are approximate and no responsibility to been for any energiated processors or resistance in the contained processors are increased and in the contained processors or resistance. This pain lost liberature purposes only and advaled be used as such by an propertive purchaser. The services, systems and applicances shriven have not been tested and no guarant as to the made and the contained and processors.