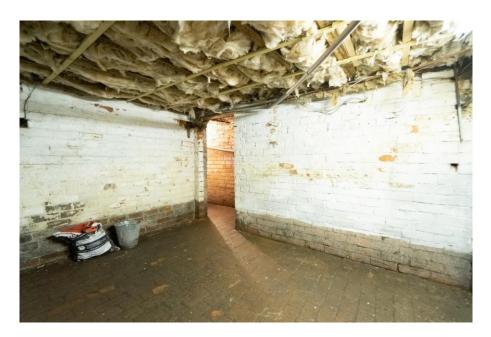

## 46 Seymour Road, West Bridgford, NG2 5EF

Imperial Villas was built in 1902 and is a simply stunning semi-detached family home that boasts lovely period features and a 90 foot West facing rear garden. Laid over three floors with an impressive 26ft double reception room and kitchen diner to the ground floor, two double bedrooms & spacious family bathroom to the first floor and to the top floor is an attic room that we believe was built as a bedroom at the time with original staircase and side window. However this bedroom is open to the staircase so would benefit from a stud wall being erected if to be used as a bedroom. Gas central heating and double glazing. Cellar with power. Excellent school catchment in popular Lady Bay.

## **Accommodation & Amenities**

- An Immaculately Presented Three Storey Period Home
- Popular West Bridgford Location
- Beautiful Period Features Throughout
- Two Reception Rooms & Kitchen Diner
- 90 Ft. Westerly Facing Rear Garden
- Two Bedrooms & Attic Room/3rd Bed
- Cellars with Power & Lighting. New Roof 2020
- Highly Sought After West Bridgford Location
- Within School Ctachment for Lady Bay Primary & Rushcliffe Spencer Academy