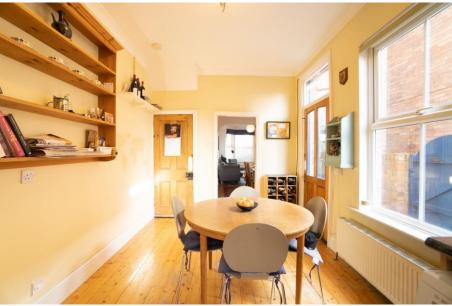

## 46 Seymour Road, West Bridgford, NG2 5EF

Imperial Villas was built in 1902 and is a simply stunning semi-detached family home that boasts lovely period features and a 90 foot West facing rear garden. Laid over three floors with an impressive 26ft double reception room and kitchen diner to the ground floor, two double bedrooms & spacious family bathroom to the first floor and to the top floor is an attic room that we believe was built as a bedroom at the time with original staircase and side window. However this bedroom is open to the staircase so would benefit from a stud wall being erected if to be used as a bedroom. Gas central heating and double glazing. Cellar with power. Excellent school catchment in popular Lady Bay.

## **Accommodation & Amenities**

- An Immaculately Presented Three Storey Period Home
- Popular West Bridgford Location
- Beautiful Period Features Throughout
- Two Reception Rooms & Kitchen Diner
- 90 Ft. Westerly Facing Rear Garden
- Two Bedrooms & Attic Room/3rd Bed
- Cellars with Power & Lighting. New Roof 2020
- Highly Sought After West Bridgford Location
- Within School Ctachment for Lady Bay Primary & Rushcliffe Spencer Academy