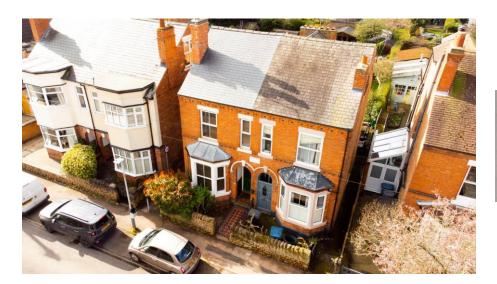

## 46 Seymour Road, West Bridgford, NG2 5EF

Imperial Villas was built in 1902 and is a simply stunning semi-detached family home that boasts lovely period features and a 90 foot West facing rear garden. Laid over three floors with an impressive 26ft double reception room and kitchen diner to the ground floor, two double bedrooms & spacious family bathroom to the first floor and to the top floor is an attic room that we believe was built as a bedroom at the time with original staircase and side window. However this bedroom is open to the staircase so would benefit from a stud wall being erected if to be used as a bedroom. Gas central heating and double glazing. Cellar with power. Excellent school catchment in popular Lady Bay.

## **Accommodation & Amenities**

- An Immaculately Presented Three Storey Period Home
- Popular West Bridgford Location
- Beautiful Period Features Throughout
- Two Reception Rooms & Kitchen Diner
- 90 Ft. Westerly Facing Rear Garden
- Two Bedrooms & Attic Room/3rd Bed
- Cellars with Power & Lighting. New Roof 2020
- Highly Sought After West Bridgford Location
- Within School Ctachment for Lady Bay Primary & Rushcliffe Spencer Academy