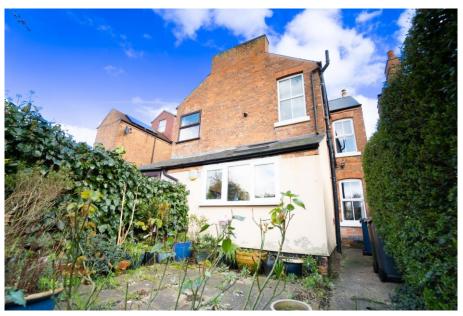

## 46 Seymour Road, West Bridgford, NG2 5EF

Imperial Villas was built in 1902 and is a simply stunning semi-detached family home that boasts lovely period features and a 90 foot West facing rear garden. Laid over three floors with an impressive 26ft double reception room and kitchen diner to the ground floor, two double bedrooms & spacious family bathroom to the first floor and to the top floor is an attic room that we believe was built as a bedroom at the time with original staircase and side window. However this bedroom is open to the staircase so would benefit from a stud wall being erected if to be used as a bedroom. Gas central heating and double glazing. Cellar with power. Excellent school catchment in popular Lady Bay.

## **Accommodation & Amenities**

- An Immaculately Presented Three Storey Period Home
- Popular West Bridgford Location
- Beautiful Period Features Throughout
- Two Reception Rooms & Kitchen Diner
- 90 Ft. Westerly Facing Rear Garden
- Two Bedrooms & Attic Room/3rd Bed
- Cellars with Power & Lighting. New Roof 2020
- Highly Sought After West Bridgford Location
- Within School Ctachment for Lady Bay Primary & Rushcliffe Spencer Academy