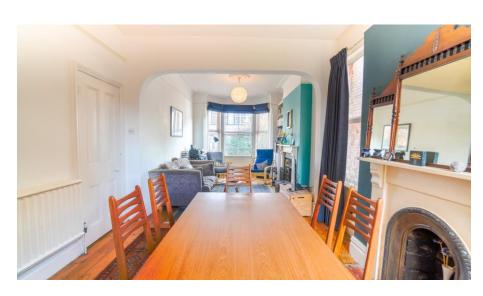

## 46 Seymour Road, West Bridgford, NG2 5EF

Imperial Villas was built in 1902 and is a simply stunning semi-detached family home that boasts lovely period features and a 90 foot West facing rear garden. Laid over three floors with an impressive 26ft double reception room and kitchen diner to the ground floor, two double bedrooms & spacious family bathroom to the first floor and to the top floor is an attic room that we believe was built as a bedroom at the time with original staircase and side window. However this bedroom is open to the staircase so would benefit from a stud wall being erected if to be used as a bedroom. Gas central heating and double glazing. Cellar with power. Excellent school catchment in popular Lady Bay.

## **Accommodation & Amenities**

- An Immaculately Presented Three Storey Period Home
- Popular West Bridgford Location
- Beautiful Period Features Throughout
- Two Reception Rooms & Kitchen Diner
- 90 Ft. Westerly Facing Rear Garden
- Two Bedrooms & Attic Room/3rd Bed
- Cellars with Power & Lighting. New Roof 2020
- Highly Sought After West Bridgford Location
- Within School Ctachment for Lady Bay Primary & Rushcliffe Spencer Academy