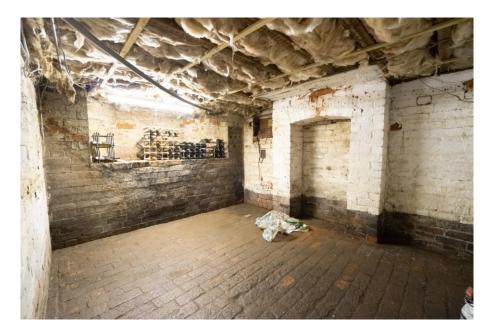

## 46 Seymour Road, West Bridgford, NG2 5EF

Imperial Villas was built in 1902 and is a simply stunning semi-detached family home that boasts lovely period features and a 90 foot West facing rear garden. Laid over three floors with an impressive 26ft double reception room and kitchen diner to the ground floor, two double bedrooms & spacious family bathroom to the first floor and to the top floor is an attic room that we believe was built as a bedroom at the time with original staircase and side window. However this bedroom is open to the staircase so would benefit from a stud wall being erected if to be used as a bedroom. Gas central heating and double glazing. Cellar with power. Excellent school catchment in popular Lady Bay.

## **Accommodation & Amenities**

- An Immaculately Presented Three Storey Period Home
- Popular West Bridgford Location
- Beautiful Period Features Throughout
- Two Reception Rooms & Kitchen Diner
- 90 Ft. Westerly Facing Rear Garden
- Two Bedrooms & Attic Room/3rd Bed
- Cellars with Power & Lighting. New Roof 2020
- Highly Sought After West Bridgford Location
- Within School Ctachment for Lady Bay Primary & Rushcliffe Spencer Academy