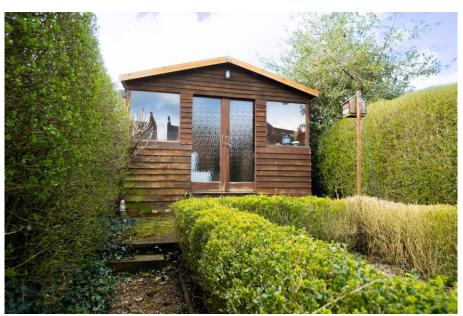

## 46 Seymour Road, West Bridgford, NG2 5EF

Imperial Villas was built in 1902 and is a simply stunning semi-detached family home that boasts lovely period features and a 90 foot West facing rear garden. Laid over three floors with an impressive 26ft double reception room and kitchen diner to the ground floor, two double bedrooms & spacious family bathroom to the first floor and to the top floor is an attic room that we believe was built as a bedroom at the time with original staircase and side window. However this bedroom is open to the staircase so would benefit from a stud wall being erected if to be used as a bedroom. Gas central heating and double glazing. Cellar with power. Excellent school catchment in popular Lady Bay.

## **Accommodation & Amenities**

- An Immaculately Presented Three Storey Period Home
- Popular West Bridgford Location
- Beautiful Period Features Throughout
- Two Reception Rooms & Kitchen Diner
- 90 Ft. Westerly Facing Rear Garden
- Two Bedrooms & Attic Room/3rd Bed
- Cellars with Power & Lighting. New Roof 2020
- Highly Sought After West Bridgford Location
- Within School Ctachment for Lady Bay Primary & Rushcliffe Spencer Academy