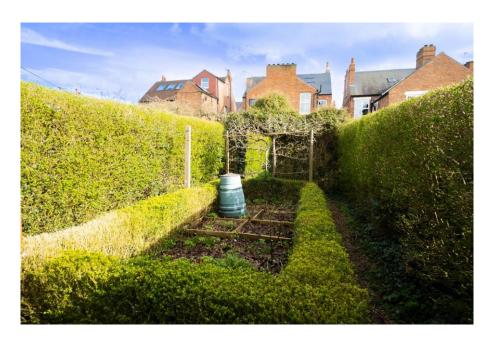

## 46 Seymour Road, West Bridgford, NG2 5EF

Imperial Villas was built in 1902 and is a simply stunning semi-detached family home that boasts lovely period features and a 90 foot West facing rear garden. Laid over three floors with an impressive 26ft double reception room and kitchen diner to the ground floor, two double bedrooms & spacious family bathroom to the first floor and to the top floor is an attic room that we believe was built as a bedroom at the time with original staircase and side window. However this bedroom is open to the staircase so would benefit from a stud wall being erected if to be used as a bedroom. Gas central heating and double glazing. Cellar with power. Excellent school catchment in popular Lady Bay.

## **Accommodation & Amenities**

- An Immaculately Presented Three Storey Period Home
- Popular West Bridgford Location
- Beautiful Period Features Throughout
- Two Reception Rooms & Kitchen Diner
- 90 Ft. Westerly Facing Rear Garden
- Two Bedrooms & Attic Room/3rd Bed
- Cellars with Power & Lighting. New Roof 2020
- Highly Sought After West Bridgford Location
- Within School Ctachment for Lady Bay Primary & Rushcliffe Spencer Academy