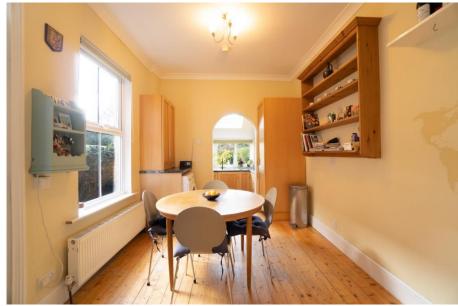

## 46 Seymour Road, West Bridgford, NG2 5EF

Imperial Villas was built in 1902 and is a simply stunning semi-detached family home that boasts lovely period features and a 90 foot West facing rear garden. Laid over three floors with an impressive 26ft double reception room and kitchen diner to the ground floor, two double bedrooms & spacious family bathroom to the first floor and to the top floor is an attic room that we believe was built as a bedroom at the time with original staircase and side window. However this bedroom is open to the staircase so would benefit from a stud wall being erected if to be used as a bedroom. Gas central heating and double glazing. Cellar with power. Excellent school catchment in popular Lady Bay.

## **Accommodation & Amenities**

- An Immaculately Presented Three Storey Period Home
- Popular West Bridgford Location
- Beautiful Period Features Throughout
- Two Reception Rooms & Kitchen Diner
- 90 Ft. Westerly Facing Rear Garden
- Two Bedrooms & Attic Room/3rd Bed
- Cellars with Power & Lighting. New Roof 2020
- Highly Sought After West Bridgford Location
- Within School Ctachment for Lady Bay Primary & Rushcliffe Spencer Academy