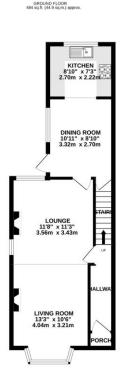

## 46 Seymour Road, West Bridgford, NG2 5EF

Imperial Villas was built in 1902 and is a simply stunning semi-detached family home that boasts lovely period features and a 90 foot West facing rear garden. Laid over three floors with an impressive 26ft double reception room and kitchen diner to the ground floor, two double bedrooms & spacious family bathroom to the first floor and to the top floor is an attic room that we believe was built as a bedroom at the time with original staircase and side window. However this bedroom is open to the staircase so would benefit from a stud wall being erected if to be used as a bedroom. Gas central heating and double glazing. Cellar with power. Excellent school catchment in popular Lady Bay.

## **Accommodation & Amenities**

- An Immaculately Presented Three Storey Period Home
- Popular West Bridgford Location
- Beautiful Period Features Throughout
- Two Reception Rooms & Kitchen Diner
- 90 Ft. Westerly Facing Rear Garden
- Two Bedrooms & Attic Room/3rd Bed
- Cellars with Power & Lighting. New Roof 2020
- Highly Sought After West Bridgford Location
- Within School Ctachment for Lady Bay Primary & Rushcliffe Spencer Academy