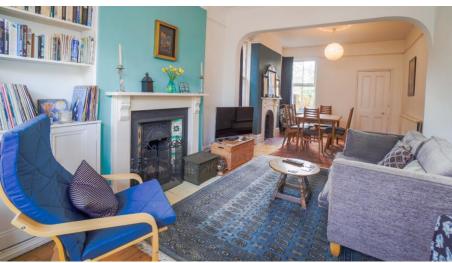

## 46 Seymour Road, West Bridgford, NG2 5EF

Imperial Villas was built in 1902 and is a simply stunning semi-detached family home that boasts lovely period features and a 90 foot West facing rear garden. Laid over three floors with an impressive 26ft double reception room and kitchen diner to the ground floor, two double bedrooms & spacious family bathroom to the first floor and to the top floor is an attic room that we believe was built as a bedroom at the time with original staircase and side window. However this bedroom is open to the staircase so would benefit from a stud wall being erected if to be used as a bedroom. Gas central heating and double glazing. Cellar with power. Excellent school catchment in popular Lady Bay.

## **Accommodation & Amenities**

- An Immaculately Presented Three Storey Period Home
- Popular West Bridgford Location
- Beautiful Period Features Throughout
- Two Reception Rooms & Kitchen Diner
- 90 Ft. Westerly Facing Rear Garden
- Two Bedrooms & Attic Room/3rd Bed
- Cellars with Power & Lighting. New Roof 2020
- Highly Sought After West Bridgford Location
- Within School Ctachment for Lady Bay Primary & Rushcliffe Spencer Academy