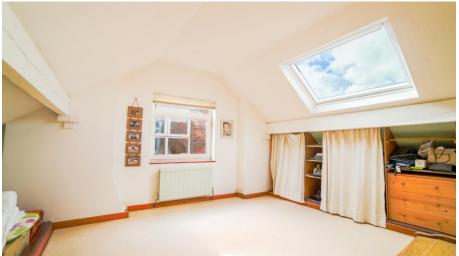

## 46 Seymour Road, West Bridgford, NG2 5EF

Imperial Villas was built in 1902 and is a simply stunning semi-detached family home that boasts lovely period features and a 90 foot West facing rear garden. Laid over three floors with an impressive 26ft double reception room and kitchen diner to the ground floor, two double bedrooms & spacious family bathroom to the first floor and to the top floor is an attic room that we believe was built as a bedroom at the time with original staircase and side window. However this bedroom is open to the staircase so would benefit from a stud wall being erected if to be used as a bedroom. Gas central heating and double glazing. Cellar with power. Excellent school catchment in popular Lady Bay.

## **Accommodation & Amenities**

- An Immaculately Presented Three Storey Period Home
- Popular West Bridgford Location
- Beautiful Period Features Throughout
- Two Reception Rooms & Kitchen Diner
- 90 Ft. Westerly Facing Rear Garden
- Two Bedrooms & Attic Room/3rd Bed
- Cellars with Power & Lighting. New Roof 2020
- Highly Sought After West Bridgford Location
- Within School Ctachment for Lady Bay Primary & Rushcliffe Spencer Academy

1ST FLOOR 414 sq.ft, (38.5 sq.m.) approx.

ATTIC ROOM 1310° x 1224° 4.21m x 3.76m

2ND FLOOR 170 sq.ft. (15.8 sq.m.) approx

TOTAL FLOOR AREA. 1088 s.g.ft. (99.2 sq.m.) approx.

White every interport has been made to ensure the accessory of the foreigne contained hore. Resistance of does, ventioner, from and any other ferms are approximate and no responsibility to been for any energiated processors or resistance in the contained processors are increased and in the contained processors or resistance. This pain lost liberature purposes only and advaled be used as such by an propertive purchaser. The services, systems and applicances shriven have not been tested and no guarant as to the made and the contained and processors.